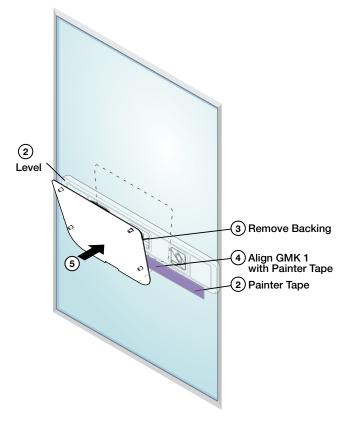

## Securing the GMK 1 to a Glass Surface

- Decide where the touchpanel will be placed and clean the surface of the glass with a 50:50 mixture of isopropyl alcohol and water.
- 2. Use a level and apply painter tape to the glass to mark the position where the GMK 1 will be mounted.

**ATTENTION:** The lower edge of the GMK 1 is the shorter edge with the notch.

- **3.** Remove the backing from the surface of the GMK 1 to expose the adhesive.
- 4. Carefully align the lower edge of the GMK 1 with the tape from step 2. Hold the GMK 1 at a slight angle so that the adhesive does not come in contact with the glass until you are ready to press it into place.

#### ATTENTION:

- Once the GMK 1 is attached to the glass, it is very difficult to remove. Align the GMK 1 exactly where you need it before pressing it into place.
- If you need to remove the plate, slide a thin wire or use a fine tooth saw or other sharp cutting tool between the plate and the glass. Once the plate has been removed from the glass, it should not be reattached.
- Once aligned, angle the GMK 1 onto the glass and press firmly. If possible, allow the bond to set for 72 hours for maximum strength.